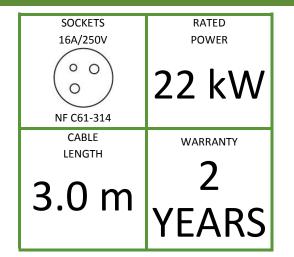

### Features

| Index no.                                                                                  | 11341B30.24-1                     |
|--------------------------------------------------------------------------------------------|-----------------------------------|
|                                                                                            |                                   |
| Power plug                                                                                 | IEC 60309 32A/400V                |
| Cable                                                                                      | H05VV-F 5 x 6.0 mm², 3.0 m, black |
| Sockets                                                                                    | 24 x NF C61-314 16A/250V          |
| Additional components                                                                      | 3 x LED control light             |
| Maximum unit load                                                                          | 3x32A                             |
| Unit rated power                                                                           | 3x7360 W                          |
| Dimensions (L x W x D) [mm]                                                                | 1275 x 44 x 68                    |
| Net weight [kg]                                                                            | 3.2                               |
| Gross weight [kg]                                                                          | 3.7                               |
| Housing                                                                                    | 0U, black aluminium               |
| Fixed brackets type 44                                                                     |                                   |
| Brackets for BKT 4DC cabinets (set)<br>Index: 111SA200011.3                                |                                   |
| Brackets for BKT SRS/SSRS cabinets<br>(must be ordered separatley)<br>Index: 111SA200018.3 |                                   |
| Power plug view                                                                            |                                   |